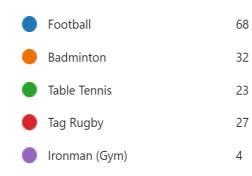

Date: TUESDAY 12<sup>TH</sup> DECEMBER Periods: 1 & 2 Competitions: Football, Badminton, Tag Rugby

| Activity  | Kit required                                                                | Required number of<br>players | Location    |
|-----------|-----------------------------------------------------------------------------|-------------------------------|-------------|
| Football  | Shin pads, studded boots, long sleeved PE<br>top, shorts/ tracksuit bottoms | 9-10                          | Field       |
| Badminton | Trainers, short sleeved PE top, shorts                                      | 9-10                          | Sports Hall |
| Tag Rugby | Shin pads, studded boots, long sleeved PE<br>top                            | 9-10                          | 3G          |







Date: THURSDAY 7<sup>TH</sup> DECEMBER Periods: 1 & 2 Competitions: Football A, Football B, Badminton

| Activity     | Kit required                                                                   | Required number of players | Location    |
|--------------|--------------------------------------------------------------------------------|----------------------------|-------------|
| Football 'A' | Shin pads, studded boots, long sleeved<br>PE top, PE shorts/ tracksuit bottoms | 9-10                       | Field       |
| Football 'B' | Shin pads, studded boots, long sleeved<br>PE top, PE shorts/ tracksuit bottoms | 9-10                       | 3G          |
| Badminton    | Trainers, short sleeved PE top,<br>PE shorts/ tracksuit bottoms                | 9-10                       | Sp