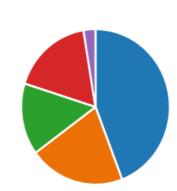

Date: TUESDAY 12<sup>TH</sup> DECEMBER Periods: 1 & 2 Competitions: Football, Badminton, Tag Rugby

| Activity  | Kit required                                                                | Required number of<br>players | Location    |
|-----------|-----------------------------------------------------------------------------|-------------------------------|-------------|
| Football  | Shin pads, studded boots, long sleeved PE<br>top, shorts/ tracksuit bottoms | 9-10                          | Field       |
| Badminton | Trainers, short sleeved PE top, shorts                                      | 9-10                          | Sports Hall |
| Tag Rugby | Shin pads, studded boots, long sleeved PE<br>top                            | 9-10                          | 3G          |







Date: THURSDAY 7<sup>TH</sup> DECEMBER Periods: 1 & 2 Competitions: Football A, Football B, Badminton

| Activity     | Kit required                                                                   | Required number of players | Location    |
|--------------|--------------------------------------------------------------------------------|----------------------------|-------------|
| Football 'A' | Shin pads, studded boots, long sleeved<br>PE top, PE shorts/ tracksuit bottoms | 9-10                       | Field       |
| Football 'B' | Shin pads, studded boots, long sleeved<br>PE top, PE shorts/ tracksuit bottoms | 9-10                       | 3G          |
| Badminton    | Trainers, short sleeved PE top,<br>PE shorts/ tracksuit bottoms                | 9-10                       | Spor