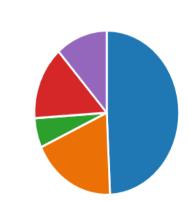

Date: TUESDAY 12<sup>TH</sup> DECEMBER Periods: 1 & 2 Competitions: Football, Badminton, Tag Rugby

| Activity  | Kit required                                                                | Required number of<br>players | Location    |
|-----------|-----------------------------------------------------------------------------|-------------------------------|-------------|
| Football  | Shin pads, studded boots, long sleeved PE<br>top, shorts/ tracksuit bottoms | 9-10                          | Field       |
| Badminton | Trainers, short sleeved PE top, shorts                                      | 9-10                          | Sports Hall |
| Tag Rugby | Shin pads, studded boots, long sleeved PE<br>top                            | 9-10                          | 3G          |







D