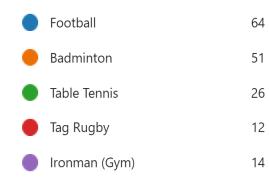

riods</u>: **1 & 2** <u>Competitions</u>: Football A, Football B, Badminton

| Activity     | Kit required                                                                   | Required number of<br>players | Location    |
|--------------|--------------------------------------------------------------------------------|-------------------------------|-------------|
| Football 'A' | Shin pads, studded boots, long sleeved<br>PE top, PE shorts/ tracksuit bottoms | 9-10                          | Field       |
| Football 'B' | Shin pads, studded boots, long sleeved<br>PE top, PE shorts/ tracksuit bottoms | 9-10                          | 3G          |
| Badminton    | Trainers, short sleeved PE top,<br>PE shorts/ tracksuit bottoms                | 9-10                          | Sports hall |







Date: FRIDAY 8<sup>TH</sup> DECEMBER Periods: 1 & 2 Competitions: Football A, Football B, Badminton

| Activity     | Kit required                                                                   | Required number of<br>players | Location    |
|--------------|--------------------------------------------------------------------------------|-------------------------------|-------------|
| Football 'A' | Shin pads, studded boots, long sleeved<br>PE top, PE shorts/ tracksuit bottoms | 9-10                          | Field       |
| Football 'B' | Shin pads, studded boots, long sleeved<br>PE top, PE shorts/ tracksuit bottoms | 9-10                          | 3G          |
| Badminton    | Trainers, short sleeved PE top,<br>PE shorts/ tracksuit bottoms                | 9-10