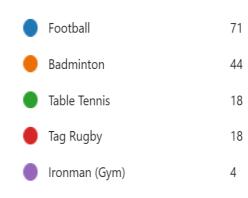

up> DECEMBER Periods: 1 & 2 Competitions: Football A, Football B, Badminton

| Activity     | Kit required                                                                   | Required number of<br>players | Location    |
|--------------|--------------------------------------------------------------------------------|-------------------------------|-------------|
| Football 'A' | Shin pads, studded boots, long sleeved<br>PE top, PE shorts/ tracksuit bottoms | 9-10                          | Field       |
| Football 'B' | Shin pads, studded boots, long sleeved<br>PE top, PE shorts/ tracksuit bottoms | 9-10                          | 3G          |
| Badminton    | Trainers, short sleeved PE top,<br>PE shorts/ tracksuit bottoms                | 9-10                          | Sports hall |







Date: WEDNESDAY 13<sup>TH</sup> DECEMBER Periods: 1 & 2 Competitions: Football A, Football B, Badminton

| Activity     | Kit required                                                                | Required number of<br>players | Location    |
|--------------|-----------------------------------------------------------------------------|-------------------------------|-------------|
| Football 'A' | Shin pads, studded boots, long sleeved PE top, PE shorts/ tracksuit bottoms | 9-10                          | Field       |
| Football 'B' | Shin pads, studded boots, long sleeved PE top, PE shorts/ tracksuit bottoms | 9-10                          | 3G          |
| Badminton    | Trainers, short sleeved PE top,<br>PE shorts/ tracksuit bottoms             | 9-10                          |