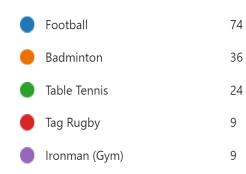

DAY 7<sup>TH</sup> DECEMBER Periods: 1 & 2 Competitions: Football A, Football B, Badminton

| Activity     | Kit required                                                                   | Required number of players | Location    |
|--------------|--------------------------------------------------------------------------------|----------------------------|-------------|
| Football 'A' | Shin pads, studded boots, long sleeved<br>PE top, PE shorts/ tracksuit bottoms | 9-10                       | Field       |
| Football 'B' | Shin pads, studded boots, long sleeved<br>PE top, PE shorts/ tracksuit bottoms | 9-10                       | 3G          |
| Badminton    | Trainers, short sleeved PE top,<br>PE shorts/ tracksuit bottoms                | 9-10                       | Sports hall |







Date: MONDAY 11<sup>TH</sup> DECEMBER <u>Periods</u>: **1 & 2** <u>Competitions</u>: Football A, Football B, Badminton

| Activity     | Kit required                                                                   | Required number of<br>players | Location    |
|--------------|--------------------------------------------------------------------------------|-------------------------------|-------------|
| Football 'A' | Shin pads, studded boots, long sleeved<br>PE top, PE shorts/ tracksuit bottoms | 9-10                          | Field       |
| Football 'B' | Shin pads, studded boots, long sleeved<br>PE top, PE shorts/ tracksuit bottoms | 9-10                          | 3G          |
| Badminton    | Trainers, short sleeved PE top,<br>PE shorts/ tracksuit bottoms                | 9-