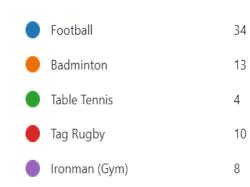

Date: TUESDAY 12<sup>TH</sup> DECEMBER Periods: 1 & 2 Competitions: Football, Badminton, Tag Rugby

| Activity  | Kit required                                                                | Required number of<br>players | Location    |
|-----------|-----------------------------------------------------------------------------|-------------------------------|-------------|
| Football  | Shin pads, studded boots, long sleeved PE<br>top, shorts/ tracksuit bottoms | 9-10                          | Field       |
| Badminton | Trainers, short sleeved PE top, shorts                                      | 9-10                          | Sports Hall |
| Tag Rugby | Shin pads, studded boots, long sleeved PE<br>top                            | 9-10                          | 3G          |