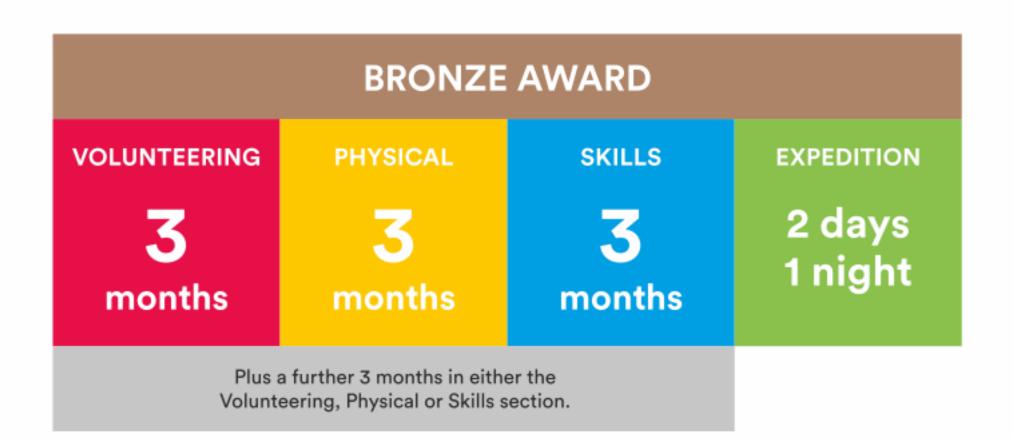

#### What will I do?

Volunteering section

Take action and make a difference to the causes you care about

Help others and change things for the better

## Physical section

Take part in whatever dance, sport or fitness activity you would like

Get fitter and have fun along the way!

#### Skills section

Devote yourself to improving your skills in the things you love to do

Discover new passions and develop talents you didn't know you had

## Expedition

Explore the great outdoors and spend a night away from home

Create memories that will last a lifetime