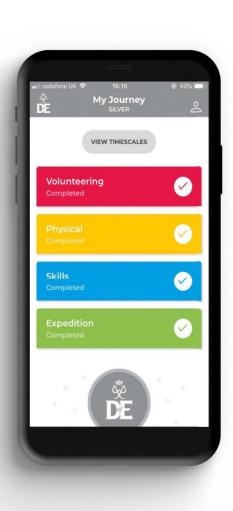

#### What will I do?

Volunteering section

Take action and make a difference to the causes you care about

Help others and change things for the better

## Physical section

Take part in whatever dance, sport or fitness activity you would like

Get fitter and have fun along the way!

#### Skills section

Devote yourself to improving your skills in the things you love to do

Discover new passions and develop talents you didn't know you had

## Expedition

Explore the great outdoors and spend a night away from home

Create memories that will last a lifetime